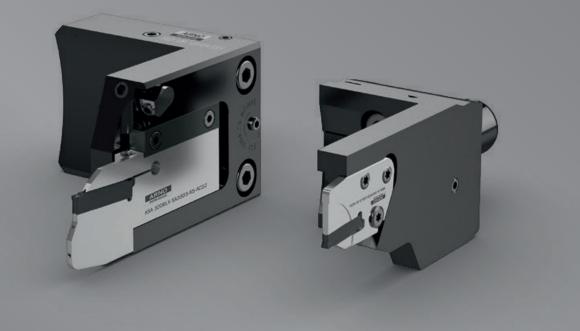

### INCREASE PRODUCTIVITY IN YOUR PRODUCTION: ARNO FLANGE MOUNTED HOLDERS.

When it comes to grooving applications, ARNO is one of the best. One of the reasons for this are our flange mounted holders which provide maximum stability for parting off and grooving. We offer worldwide the widest range of flange mounted holders – for monoblock holders, modules or blades – for many different machine manufacturers and types. And because satisfied customers want to equip more and more machines with them, we are continuously designing new types.

#### One interface less for more process reliability: with flange mounted holders for monoblock holders, grooving modules and grooving blades.

Reliability is the top priority in grooving and parting off operations. Our flange mounted holders are specially optimised for each machine to eliminate an interface and therefore get rid of one more error source. They are perfectly designed to guarantee maximum stability. Whether your requirement is for a monoblock holder, grooving module or grooving blade – we offer you the corresponding flange mounted holder for every application and for many machine types.

#### **STABLE ADVANTAGES**

of ARNO flange mounted holders

Reliable processes – maximum stability thanks to perfectly matched holders

With internal cooling – reduced insert wear, optionally with ACS

Versatile – for normal or upside down assembly and for a grooving range of 20 to 140 mm and widths of 1.5 to 6 mm