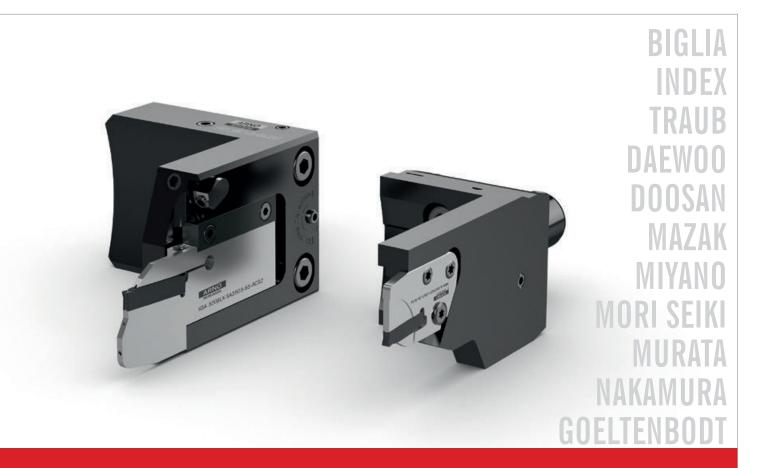

### INCREASE PRODUCTIVITY IN YOUR PRODUCTION: ARNO FLANGE MOUNTED HOLDERS.

When it comes to grooving applications, ARNO is one of the best. One of the reasons for this are our flange mounted holders which provide maximum stability for parting off and grooving. We offer worldwide the widest range of flange mounted holders – for monoblock holders, modules or blades – for many different machine manufacturers and types. And because satisfied customers want to equip more and more machines with them, we are continuously designing new types.

#### One interface less for more process reliability: with flange mounted holders for monoblock holders, grooving modules and grooving blades.

Reliability is the top priority in grooving and parting off operations. Our flange mounted holders are specially optimised for each machine to eliminate an interface and therefore get rid of one more error source. They are perfectly designed to guarantee maximum stability. Whether your requirement is for a monoblock holder, grooving module or grooving blade – we offer you the corresponding flange mounted holder for every application and for many machine types.