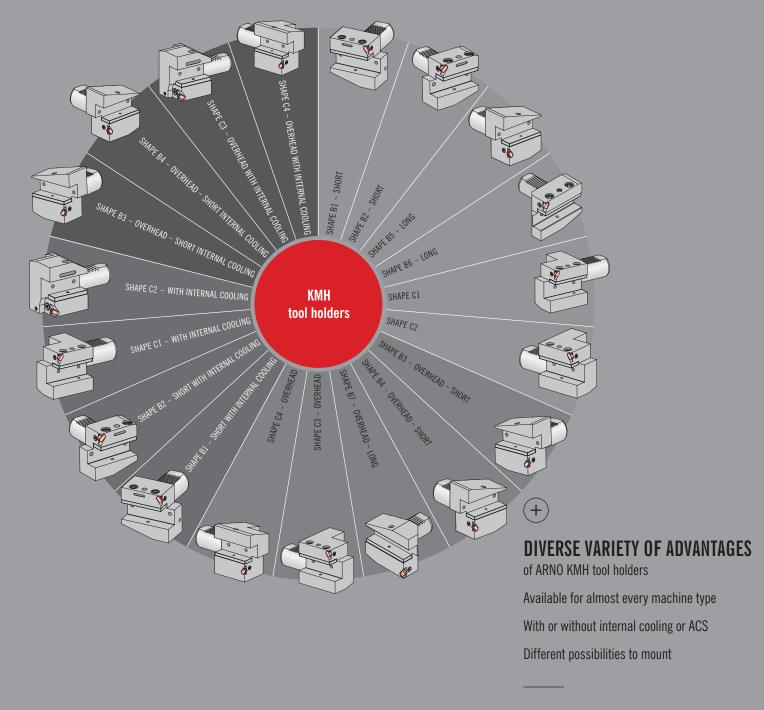

## FLEXIBLE HOLD.

#### Equipped for all cases: with KMH tool holders from ARNO.

KMH tool holders are available for almost every machine type – with or without internal cooling – and are also suitable for ACS toolholders. Instead of monoblock holders, grooving modules and blades can also be fitted using suitable adapters. Then you benefit from stability and flexibility in every case.