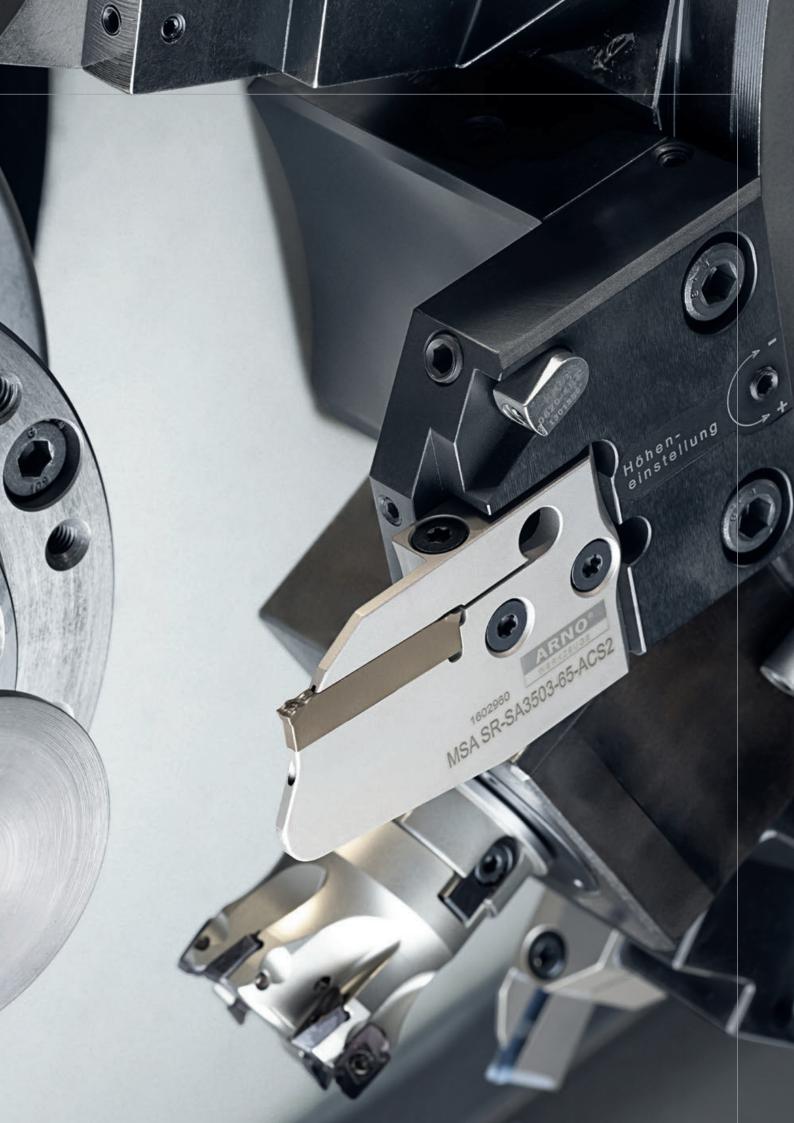

### INCREASE PRODUCTIVITY IN YOUR PRODUCTION: ARNO FLANGE MOUNTED HOLDERS.

When it comes to grooving applications, ARNO is one of the best. One of the reasons for this are our flange mounted holders which provide maximum stability for parting off and grooving. We offer worldwide the widest range of flange mounted holders – for monoblock holders, modules or blades – for many different machine manufacturers and types. And because satisfied customers want to equip more and more machines with them, we are continuously designing new types.

#### One interface less for more process reliability: with flange mounted holders for monoblock holders, grooving modules and grooving blades.

Reliability is the top priority in grooving and parting off operations. Our flange mounted holders are specially optimised for each machine to eliminate an interface and therefore get rid of one more error source. They are perfectly designed to guarantee maximum stability. Whether your requirement is for a monoblock holder, grooving module or grooving blade – we offer you the corresponding flange mounted holder for every application and for many machine types.

#### **STABLE ADVANTAGES**

of ARNO flange mounted holders

Reliable processes – maximum stability thanks to perfectly matched holders

With internal cooling – reduced insert wear, optionally with ACS

Versatile – for normal or upside down assembly and for a grooving range of 20 to 140 mm and widths of 1.5 to 6 mm