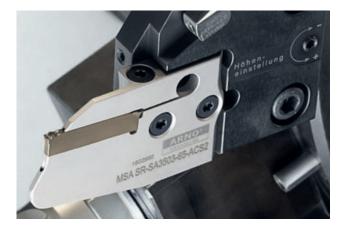

### INCREASE PRODUCTIVITY IN YOUR PRODUCTION: ARNO FLANGE MOUNTED HOLDERS.

When it comes to grooving applications, ARNO is one of the best. One of the reasons for this are our flange mounted holders which provide maximum stability for parting off and grooving. We offer worldwide the widest range of flange mounted holders – for monoblock holders, modules or blades – for many different machine manufacturers and types. And because satisfied customers want to equip more and more machines with them, we are continuously designing new types.

#### One interface less for more process reliability: with flange mounted holders for monoblock holders, grooving modules and grooving blades.

Reliability is the top priority in grooving and parting off operations. Our flange mounted holders are specially optimised for each machine to eliminate an interface and therefore get rid of one more error source. They are perfectly designed to guarantee maximum stability. Whether your requirement is for a monoblock holder, grooving module or grooving blade – we offer you the corresponding flange mounted holder for every application and for many machine types.

#### **STABLE ADVANTAGES**

of ARNO flange mounted holders

Reliable processes – maximum stability thanks to perfectly matched holders

With internal cooling – reduced insert wear, optionally with ACS

Versatile – for normal or upside down assembly and for a grooving range of 20 to 140 mm and widths of 1.5 to 6 mm